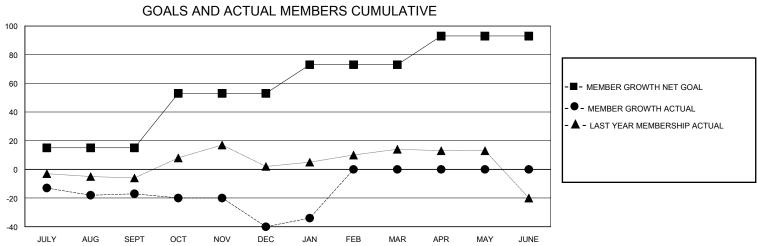

## District 44 H

GMT: LOCATION NEW HAMPSHIRE GMT CA

| OIVIT.        |               | LOC         | // TITOIT - TE - TE - TE - TE |                       |                        |                         | CIVIT Of C                                         |  |
|---------------|---------------|-------------|-------------------------------|-----------------------|------------------------|-------------------------|----------------------------------------------------|--|
|               | Club          | os          |                               | Members               |                        |                         |                                                    |  |
|               | RESULTS FOR   | R 2023-2024 |                               | RESULTS FOR 2023-2024 |                        |                         |                                                    |  |
| QUARTER       | NEW CLUB GOAL | NEW CLUBS   | DROPPED CLUBS                 | QUARTER MEMI          | BER GROWTH NET<br>GOAL | MEMBER GROWTH<br>ACTUAL | DROPPED<br>MEMBERS ACTUAL<br>(including transfers) |  |
| JULY/AUG/SEPT | 0             | 0           | 0                             | JULY/AUG/SEPT         | 15                     | 26                      | 39                                                 |  |
| OCT/NOV/DEC   | 1             | 0           | 0                             | OCT/NOV/DEC           | 38                     | 39                      | 59                                                 |  |
| JAN/FEB/MAR   | 0             | 0           | 0                             | JAN/FEB/MAR           | 20                     | 9                       | 2                                                  |  |
| APR/MAY/JUNE  | 0             | 0           | 0                             | APR/MAY/JUNE          | 20                     | 0                       | 0                                                  |  |