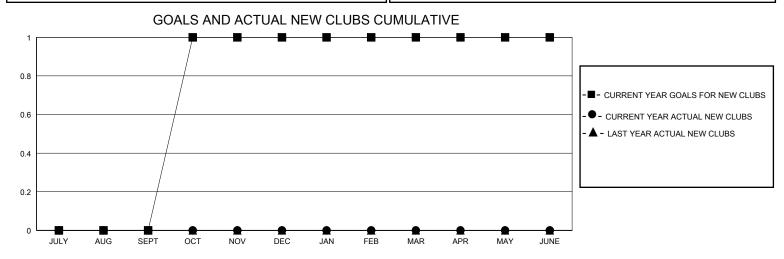

## District 44 H

GMT: LOCATION NEW HAMPSHIRE GMT CA

| OIVIT.        |               | LOC         | // TITOIT - TE - TE - TE - TE |                       |                        |                         | CIVIT Of C                                         |  |
|---------------|---------------|-------------|-------------------------------|-----------------------|------------------------|-------------------------|----------------------------------------------------|--|
|               | Club          | os          |                               | Members               |                        |                         |                                                    |  |
|               | RESULTS FOR   | R 2023-2024 |                               | RESULTS FOR 2023-2024 |                        |                         |                                                    |  |
| QUARTER       | NEW CLUB GOAL | NEW CLUBS   | DROPPED CLUBS                 | QUARTER MEMI          | BER GROWTH NET<br>GOAL | MEMBER GROWTH<br>ACTUAL | DROPPED<br>MEMBERS ACTUAL<br>(including transfers) |  |
| JULY/AUG/SEPT | 0             | 0           | 0                             | JULY/AUG/SEPT         | 15                     | 26                      | 39                                                 |  |
| OCT/NOV/DEC   | 1             | 0           | 0                             | OCT/NOV/DEC           | 38                     | 39                      | 59                                                 |  |
| JAN/FEB/MAR   | 0             | 0           | 0                             | JAN/FEB/MAR           | 20                     | 9                       | 2                                                  |  |
| APR/MAY/JUNE  | 0             | 0           | 0                             | APR/MAY/JUNE          | 20                     | 0                       | 0                                                  |  |